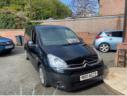

## Citroen Berlingo 1.6 HDi 625Kg Enterprise 75ps | 2014

**SAME OWNER SINCE 2015** 

Mint condition for age and miles

£2,995

| Miles:                         | 188000 |  |
|--------------------------------|--------|--|
| Fuel Type:                     | Diesel |  |
| Transmission:                  | Manual |  |
| Colour:                        | Black  |  |
| Engine Size:                   | 1560   |  |
| CO2 Emission:                  | 133    |  |
| Tax Band:                      |        |  |
| Light goods vehicle (£345 p/a) |        |  |