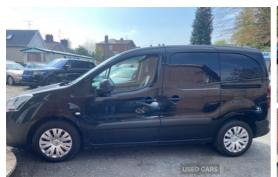

## Citroen Berlingo 1.6 HDi 625Kg Enterprise 75ps | 2014

**SAME OWNER SINCE 2015** 

Mint condition for age and miles

£2,995

| Miles:                         | 188000 |  |
|--------------------------------|--------|--|
| Fuel Type:                     | Diesel |  |
| Transmission:                  | Manual |  |
| Colour:                        | Black  |  |
| Engine Size:                   | 1560   |  |
| CO2 Emission:                  | 133    |  |
| Tax Band:                      |        |  |
| Light goods vehicle (£345 p/a) |        |  |